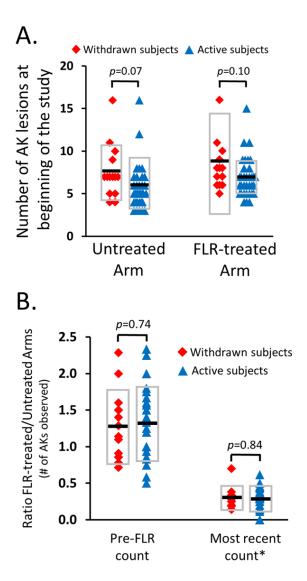

Figure S4. The prevention of AK lesions following FLR-treatment occurs irrespective of inherent photodamage. For the safety of the subjects, if  $\geq$ 20 AKs occur on a single arm the subject was withdrawn from the study and given field therapy of topical 5-fluorouracil cream or topical photodynamic therapy. To date, fourteen subjects have reached the threshold of 20 AKs, all were on their untreated arms. (A). Comparing the initial numbers of AKs from the 14 subjects that were withdrawn to the 34 subjects still active in the study, there were no differences in the initial photodamage assessed at the beginning of the study (p values > 0.05, two-tailed student t-test). (B). Subjects that accumulated  $\geq$ 20 AKs on their untreated arms had an equivalent decrease in AKs on their FLR-treated arms when compared to subjects still active in the study (p values > 0.05, two-tailed student t-test). \*For subjects withdrawn from the study, the data are presented for their last observation; for active subjects, the data are indicated from their last measurement.