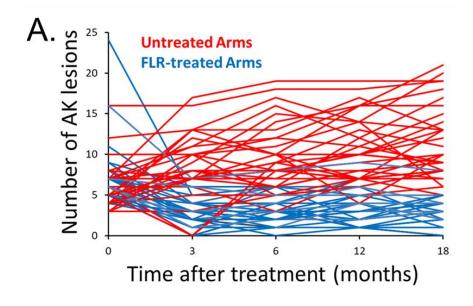

**Figure S3. FLR-treatment prevents the occurrence of new AK lesions.** The number of AKs observed on both the FLR-treated (blue) and untreated (red) arm over 18 months (**A**; 42 subjects) and 24 months (**B**; 33 subjects).