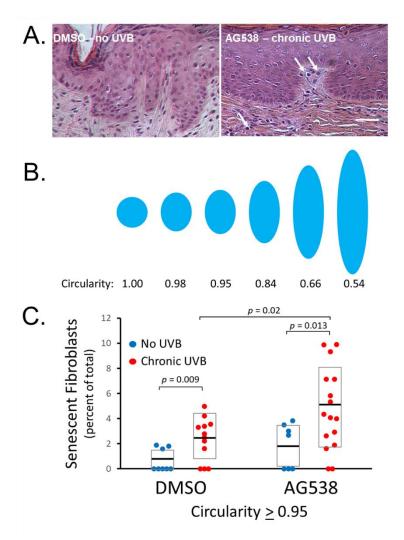

Figure S2. Chronic UVB exposure to human skin increases the proportion of senescent fibroblasts in the papillary dermis. Human skin xenografts were treated as described in Figure 1. Previously, we have validated the use of measuring fibroblast nuclei circularity as a method of determining the proportion of senescent fibroblasts contained within the dermis, due to the decrease in elongation accompanying the advent of senescence (9,10). ((A). Representative H&E stained sections of human skin xenografts. White arrows indicate fibroblast nuclei that meet the criteria of circularity greater than 0.95. (B). Examples of the shapes of ellipses having specific degrees of circularity. (C). Number of senescent fibroblasts within the papillary dermis as determined by the circularity of their nucleus using Nikon Elements imaging software. *p*-values derived from student t-test. If no relationship is indicated on the graph, there was no statistically significant difference between the pairs. Scale bar = 100μm.