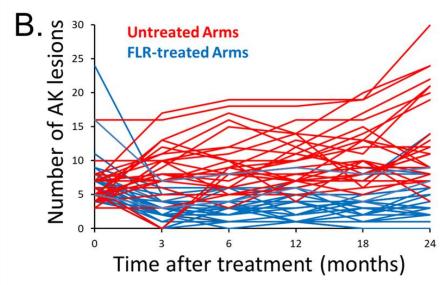

**Figure S3. FLR-treatment prevents the occurrence of new AK lesions.** The number of AKs observed on both the FLR-treated (blue) and untreated (red) arm over 18 months (**A**; 42 subjects) and 24 months (**B**; 33 subjects).