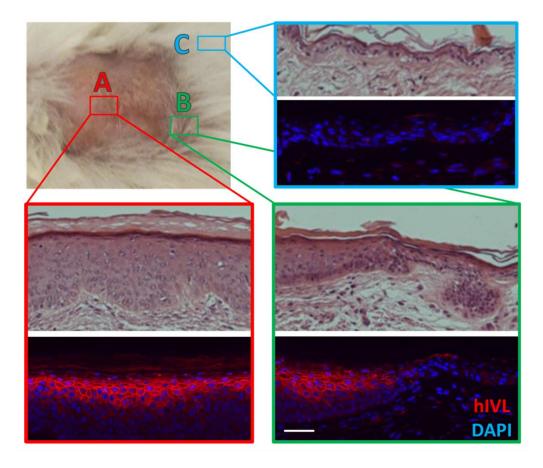

## **RESULTS**

Figure S1. Validation of human skin xenografted onto immunodeficient mice. Human skin xenografts were treated as described in Figure 1. The upper right panel is a photograph of a xenograft at 12 weeks post-transplant. Boxed areas indicate regions shown in micrographs and immunofluorescent images. Within each box, the top panel has been stained with hematoxylin and eosin, while the bottom panel is stained with an antibody specific to human involucrin (red, hIVL; abcam #ab181980) and DAPI (indicating nuclei). (A). The red box indicates the images were derived from totally within the human skin xenograft. Note the expression of human involucrin throughout the epidermis. (B). The green box specifies the transition region between the human and mouse tissue. The junction point at which the human tissue abuts the mouse tissue is clearly demarcated by the loss of reactivity to human involucrin and the reduction in the thickness of the epidermis in the mouse skin (C). The blue box represents mouse skin located outside of the xenograft. Observe the complete lack of reactivity to the human involucrin antibody. White scale bar =  $100\mu m$ .