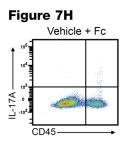

#### Corrigendum

Original citation: J Clin Invest. 2022;132(6):e126155. https://doi.org/10.1172/JCl126155 Citation for this corrigendum: J Clin Invest. 2024;134(9):e181599. https://doi.org/10.1172/JCl181599 The authors recently became aware of 3 errors in the original publication. In Figure 7H, the Vehicle+Fc flow cytometry panel was incorrect. In Figure 9M, the ANGII+DEL-1-FC panel was incorrect. In Figure 10M, the ANGII+DEL-1-RGE-Fc was incorrect. The correct images, provided from the original source data, are shown below. The authors regret the errors.

Original citation: J Clin Invest. 2022;132(6):e126155. https://doi.org/10.1172/JCI126155.

Citation for this corrigendum: J Clin Invest. 2024;134(9):e181599. https://doi.org/10.1172/JCI181599.

The authors recently became aware of 3 errors in the original publication. In Figure 7H, the Vehicle+Fc flow cytometry panel was incorrect. In Figure 9M, the ANGII+DEL-1-FC panel was incorrect. In Figure 10M, the ANGII+DEL-1-RGE-Fc was incorrect. The correct images, provided from the original source data, are shown below.